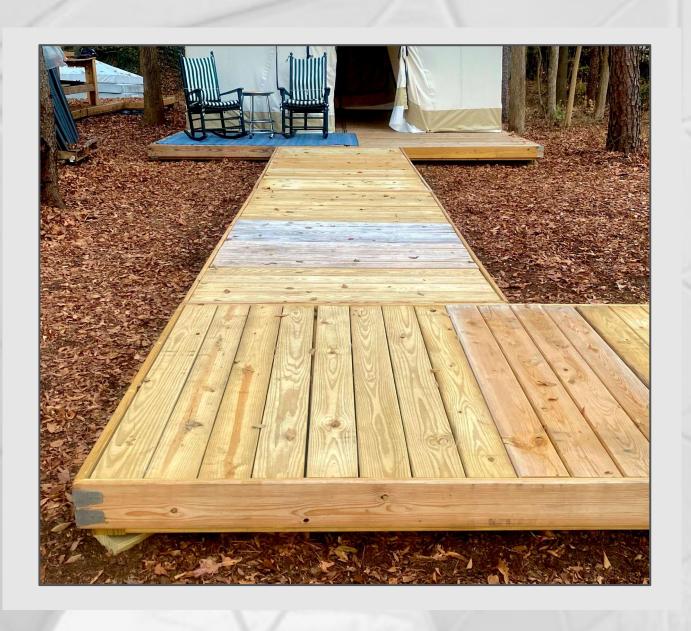

## FLATSPOT DECKING

Discover FlatSpot Modular Decking.

The Ideal portable solution for your outdoor decking needs. Engineered for quick setup, they provide a level, sturdy, and reliable foundation at a fraction of the cost of traditional construction. Simplify your building experience without sacrificing quality or convenience with FlatSpot Modular Decking

# INDIVIDUAL FLATSPOT DECKS

Seize the opportunity to purchase individual FlatSpot deck pieces. Your perfect customizable solution to meet your decking needs.